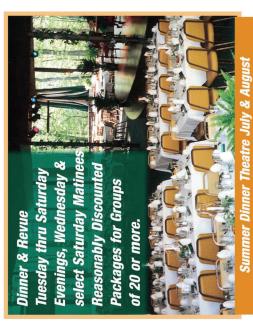

# "Music In Time!"

A New Musical Revue
Tuesday through Saturday
July 10th - September 1st
2018

## LUNCH BUFFET & MATINEE WEDNESDAYS & SELECT SATURDAYS

Lunch starting at 11:30/Showtime at 1:00

| INDIVIDUAL RATE     | \$25.00 |
|---------------------|---------|
| GROUP OF 20 OR MORE | \$24.00 |

#### **EVENING DINNER BUFFET & SHOW**

#### **TUESDAY THROUGH SATURDAY EVENINGS**

Dinner starting at 6:00/Showtime at 7:30

INDIVIDUAL RATE......\$30,00

GROUP OF 20 OR MORE.....\$29,00

PLEASE CALL FOR RESERVATIONS

INCHERULE SUBJECT TO CHANGE