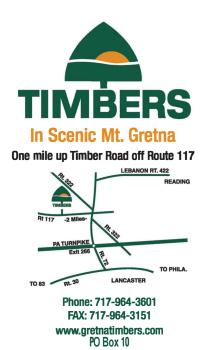

RETURN SERVICE REQUESTED

Restaurant open year 'round

350 Timber Road, Mt. Gretna, PA 17064

Open to all is the rustic Timbers downstairs, featuring a fireplace and outdoor summer dining in a relaxed atmosphere. We offer a full dinner menu known for its steaks, creative seafood, chicken and pork dishes, and a lite fare menu, highlighted by daily specials and seasonal events. We also offer a selection of appetizers, desserts, wines and spirits.

A variety of menu lists available upon request. 717-964-3601 or www.gretnatimbers.com.

# 717-964-3601 717-964-3151

Experience the Timber's luscious buffet designed to be affordable, and at the same time, to satisfy all.

All menu selections are subject to change.

With all that is available to you, why choose the Timbers? It's affordable, entertaining and nearby. Over the years, the Timbers staff has been happy to provide the area with a preferred family restaurant, banquet and musical theatre at reasonable rates. Tucked amid the Gretna pines, the Timbers is easily accessible and the drive is scenic. The Timbers Restaurant and Dinner Theatre, 350 Timber Road, is located just a short drive south of Lebanon via Route 72 to 117.