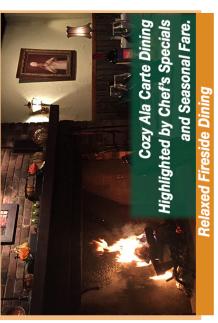

RETURN SERVICE REQUESTED

Restaurant open year 'round

350 Timber Road, Mt. Gretna, PA 17064

Open to all is the rustic Timbers downstairs, featuring a fireplace and outdoor summer dining in a relaxed atmosphere. We offer a full dinner menu known for its steaks, creative seafood, chicken and pork dishes, and a lite fare menu, highlighted by daily specials and seasonal events. We also offer a selection of appetizers, desserts, wines and spirits.

### À la Carte Samplings

EVENINGS: Tuesday thru Saturday DINING: LOWER LEVEL

| FILET MIGNON\$                              | 22.75 |
|---------------------------------------------|-------|
| NEW YORK STRIP STEAK with cracked pepper \$ | 21.75 |
| RACK OF LAMB with fresh mint sauce\$        | 28.25 |
| VEAL PARMESAN\$                             | 18.25 |
| CHICKEN PICCATA                             | 18.25 |
| CHICKEN KIEV "Rachel"\$                     | 18.75 |
| NORWEGIAN SALMON with lemon dill butter \$  | 18.25 |
| BROILED CRAB CAKES\$                        | 18.25 |
| SHRIMP & SCALLOPS\$                         | 18.25 |