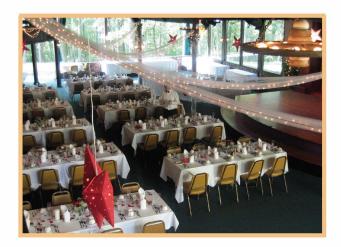

#### PRICES DO NOT INCLUDE TAX OR GRATUITY

- Buffet is available in the upstairs dining room in the evening
- •Seating arranged according to order of reservation
- •Children's prices available for all combinations
- "Show Only" & "Buffet Only" prices available

## Don't let this opportunity for fun pass you by.

Reserving is easy. Show packages are now available with the buffet or the menu dining, starting at about \$30.00 per person. Call for choice seating, as tables are assigned in the order in which reservations are made.