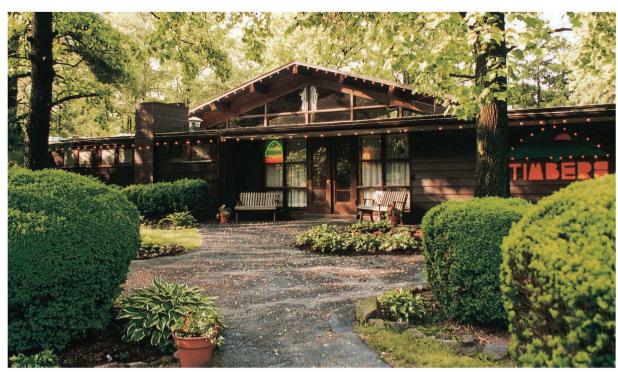

RETURN SERVICE REQUESTED

Restaurant open year 'round

350 Timber Road, Mt. Gretna, PA 17064

Open to all is the rustic Timbers downstairs, featuring a fireplace and outdoor summer dining in a relaxed atmosphere. We offer a full dinner menu known for its steaks, creative seafood, chicken and pork dishes, and a lite fare menu, highlighted by daily specials and seasonal events. We also offer a selection of appetizers, desserts, wines and spirits.

With all that is available to you, why choose the Timbers? It's affordable, entertaining and nearby. Over the years, the Timbers staff has been happy to provide the area with a preferred family restaurant, banquet and musical theatre at reasonable rates. Tucked amid the Gretna pines, the Timbers is easily accessible and the drive is scenic. The Timbers Restaurant and Dinner Theatre, 350 Timber Road, is located just a short drive south of Lebanon via Route 72 to 117.